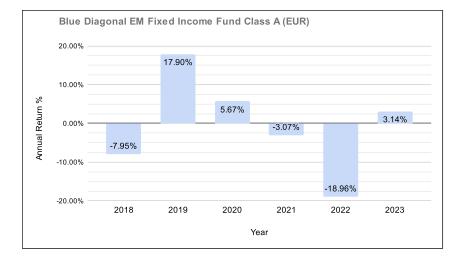

## Past Performance

This chart shows the fund's performance as the percentage loss or gain per year over the last 5 years, and the year to date performance for the current calendar year.

Past performance is shown in the economic currency of the share class (EUR).